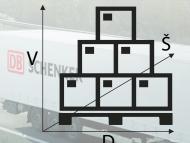

### **Maximum dimensions**

- Vollume: until 10 cbm
- (D) Longest edge: 2,40 m
- (Š) \*Second edge 1,80 m (1,20 m for manipulation with hydraulic head)
- (V) Height: 2,20 m

\*Pro produkt home či manipulaci hydraulickým čelem je šíře zásilky omezena na 1,20 m