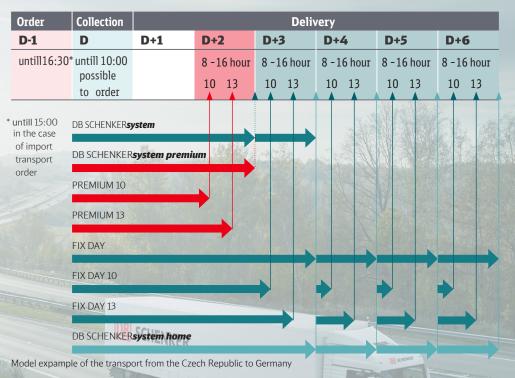

**Principle of** DB SCHENKER**system product function** D = the day of shipment collection; a model example, precise delivery dates to individual destinations are available in the Scheduling application

on eSchenker portal Order Collection Delivery **D-1** D+1 D+3 D D+2 until 16:30\* until 10:00 8:00 - 16:00 8:00 - 16:00 order possibility \* until 15:00 in case of import DB SCHENKERsystem transport order A sample groupage transport from the Czech Republic to Germany